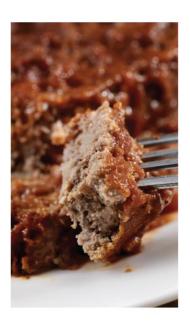

## **MOM'S MEATLOAF**

## DIRECTIONS

Preheat oven to 350°.

Combine all ingredients but the meat in a large mixing bowl and mix well. Add the meat.

Put mixture in a shallow non-stick baking pan. Bake for an hour and 15 minutes.

Remove from oven and drain any liquid in loaf pan. Let sit 5 minutes before slicing.

Find more recipes and products at wardskentuckyspecialties.com

wardskentuckyspecialties.com 📑 /Wards Kentucky Specialties 💆 @Wardkyspec 🔞 /wardskyspec